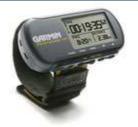

## **Product Description**

This wrist-top GPS product offers athletes the same features as the Forerunner 201, but operates on two AAA batteries and cannot be hooked up to the computer. It offers an easy-to-read display, adjustable wristband and an integrated GPS sensor. It is compact, lightweight and waterproof. Like the Forerunner 201, the 101 also doubles as a basic navigator. Users can mark their starting point as a specific location, see their current position on the plotter display, and follow an electronic breadcrumb trail back to their starting point.